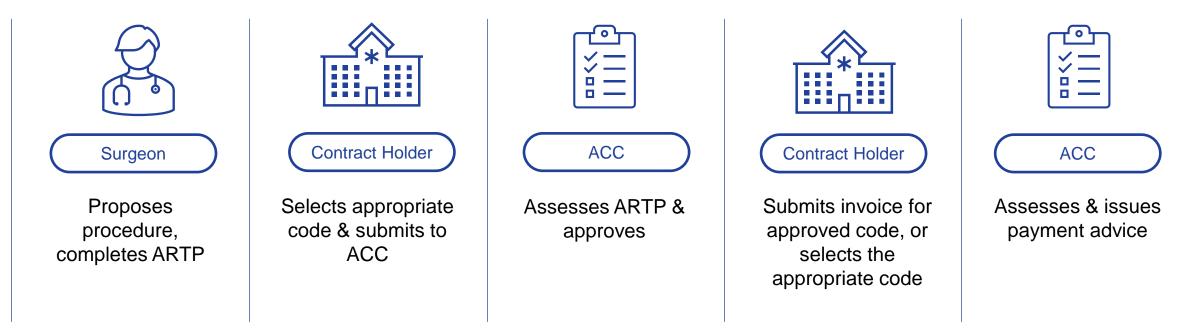

### **Prior approval**

- ARTP used to obtain prior approval for surgery
- Completed by specialist rooms
- ✓ Submitted by contract holder
- ✓ We triage, assess, and make a decision