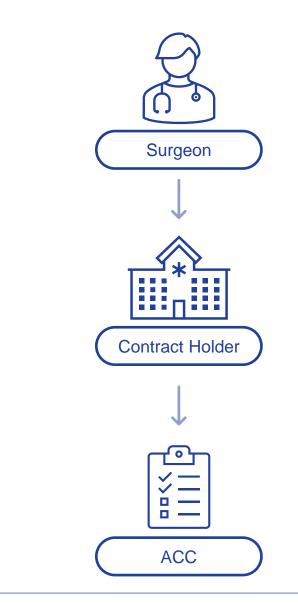

### Delivering services by contract

### **Prior approval**

- ARTP used to obtain prior approval for surgery
- Completed by specialist rooms
- ✓ Submitted by contract holder
- ✓ We triage, assess, and make a decision